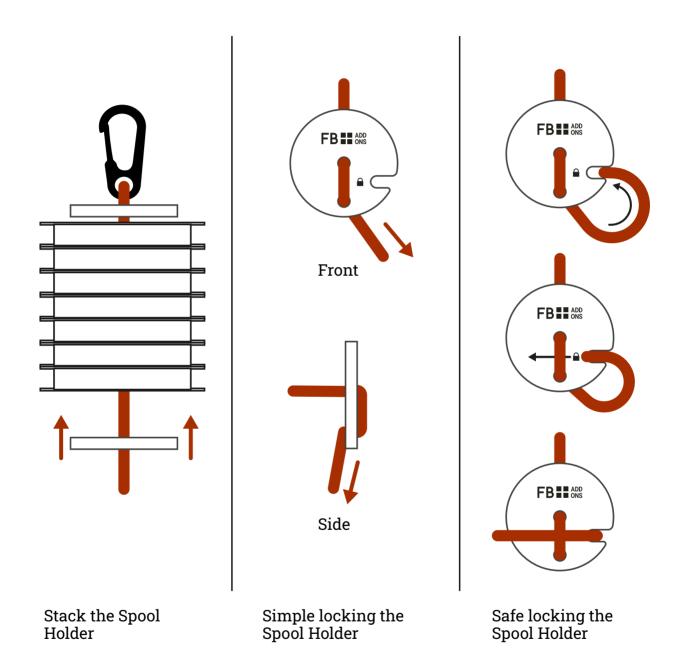

### **Spool Holder**

Classic storage for different spools. For us, this is an intermediate storage solution, but if you need many spools close by while fishing, you can, of course, hook it to the FlyBag Harness or attach it to something else.