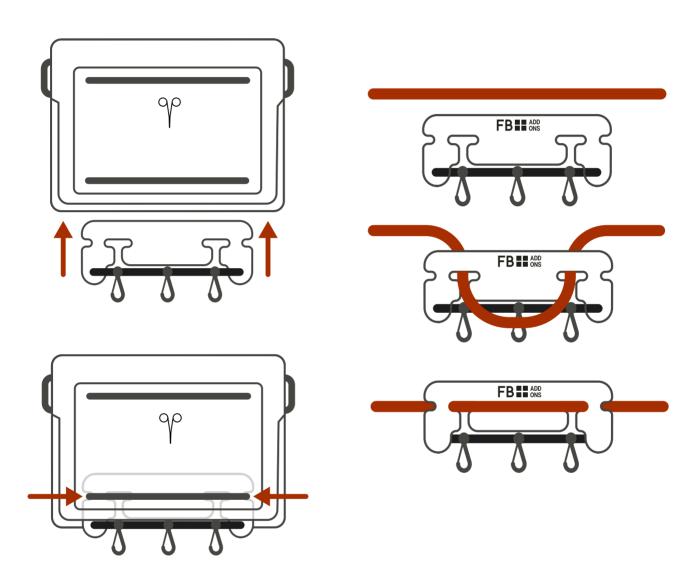

### Mount on the FlyBag Hero

Important: Go under the second layer. Do NOT go under the peang pocket if you plan to use this for your peang.

### Mount on the FlyBag Harness

Choose the side where you would like to add hooks and follow the illustrations above.