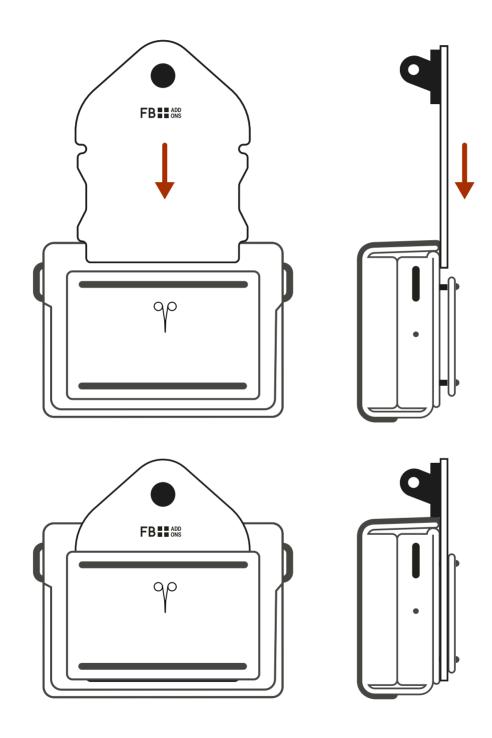

### **Action Mount**

An action camera mount for the FlyBag Hero. The mount is placed in the peang pocket at the back of the FlyBag Hero. Of course, you are still able to use it for the Peang.