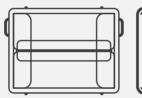

#### Mount the Case on the FlyBag Hero

The Case is designed to fit the back of the FlyBag Hero with the help of to Fix Cords. The solution makes it easy to attach & remove.

#### Mount the Case on the FlyBag Hero

The Case is designed to fit the back of the FlyBag Hero with the help of to Fix Cords. The solution makes it easy to attach & remove.

Tips, bellys, pre rigged tippets.

#### Mount the Case on the FlyBag Hero

The Case is designed to fit the back of the FlyBag Hero with the help of to Fix Cords. The solution makes it easy to attach & remove.

The minimalistic, semi transparent Case of thermoplastic is designed to hold the Patch with flies. As a general rule of the FlyBag System – it has has several multi usage functions