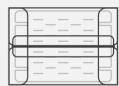

#### Case

The minimalistic, semi transparent Case of thermoplastic is designed to hold the Patch with flies. As a general rule of the FlyBag System – it has has several multi usage functions.

Tips, bellys, pre rigged tippets.

#### Case

The minimalistic, semi transparent Case of thermoplastic is designed to hold the Patch with flies. As a general rule of the FlyBag System – it has has several multi usage functions.