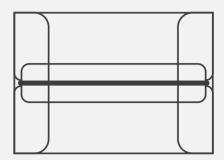

#### Mount the Case on the FlyBag Hero

The Case is designed to fit the back of the FlyBag Hero with the help of to Fix Cords. The solution makes it easy to attach & remove.

#### Mount the Case on the FlyBag Hero

The Case is designed to fit the back of the FlyBag Hero with the help of to Fix Cords. The solution makes it easy to attach & remove.

Tips, bellys, pre rigged tippets.

#### Mount the Case on the FlyBag Hero

The Case is designed to fit the back of the FlyBag Hero with the help of to Fix Cords. The solution makes it easy to attach & remove.

The minimalistic, semi transparent Case of thermoplastic is designed to hold the Patch with flies. As a general rule of the FlyBag System – it has has several multi usage functions