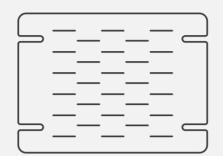

#### **Patch**

The Patches are designed to be replaceable and attached into the FlyBag Hero and Wallet. The Patches are made of a white and durable SP foam. It has 28 pre cut slits for your hook flies.

#### 4 x Patch + Case

The Patches are designed to be replaceable and attached into the FlyBag Hero and Wallet. The Patches are made of a white and durable SP foam. It has 28 pre cut slits for your book flies