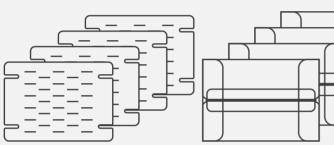

4x

#### 4 x Patch + Case

The Patches are designed to be replaceable and attached into the FlyBag Hero and Wallet. The Patches are made of a white and durable SP foam. It has 28 pre cut slits for your book flies