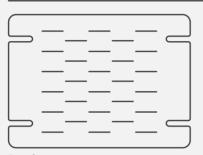

#### **Patch**

The Patches are designed to be replaceable and attached into the FlyBag Hero and Wallet. The Patches are made of a white and durable SP foam. It has 28 pre cut slits for your hook flies.

#### 4 x Patch + Case

The Patches are designed to be replaceable and attached into the FlyBag Hero and Wallet. The Patches are made of a white and durable SP foam. It has 28 pre cut slits for your book flies