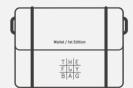

#### Wallet

The Wallet is a traditional fly wallet compatible with the FlyBag System. Use it as a regular fly wallet, or attach it to the FlyBag Harness or Ghillie Cord.