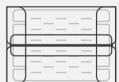

#### Mount the Case on the FlyBag Hero

The Case is designed to fit the back of the FlyBag Hero with the help of to Fix Cords. The solution makes it easy to attach & remove.

#### Mount the Case on the FlyBag Hero

The Case is designed to fit the back of the FlyBag Hero with the help of to Fix Cords. The solution makes it easy to attach & remove.

Tips, bellys, pre rigged tippets.

#### Mount the Case on the FlyBag Hero

The Case is designed to fit the back of the FlyBag Hero with the help of to Fix Cords. The solution makes it easy to attach & remove.

The minimalistic, semi transparent Case of thermoplastic is designed to hold the Patch with flies. As a general rule of the FlyBag System – it has has several multi usage functions