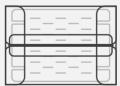

#### **Patch**

The Patches are designed to be replaceable and attached into the FlyBag Hero and Wallet. The Patches are made of a white and durable SP foam. It has 28 pre cut slits for your hook flies.

#### 4 x Patch + Case

The Patches are designed to be replaceable and attached into the FlyBag Hero and Wallet. The Patches are made of a white and durable SP foam. It has 28 pre cut slits for your book flies