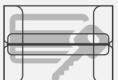

#### **Patch**

The Patches are designed to be replaceable and attached into the FlyBag Hero and Wallet. The Patches are made of a white and durable SP foam. It has 28 pre cut slits for your hook flies.

#### 4 x Patch + Case

The Patches are designed to be replaceable and attached into the FlyBag Hero and Wallet. The Patches are made of a white and durable SP foam. It has 28 pre cut slits for your book flies