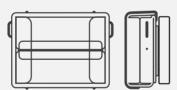

#### Mount the Case on the FlyBag Hero

The Case is designed to fit the back of the FlyBag Hero with the help of to Fix Cords. The solution makes it easy to attach & remove.

#### Mount the Case on the FlyBag Hero

The Case is designed to fit the back of the FlyBag Hero with the help of to Fix Cords. The solution makes it easy to attach & remove.

Tips, bellys, pre rigged tippets.

#### Mount the Case on the FlyBag Hero

The Case is designed to fit the back of the FlyBag Hero with the help of to Fix Cords. The solution makes it easy to attach & remove.

The minimalistic, semi transparent Case of thermoplastic is designed to hold the Patch with flies. As a general rule of the FlyBag System – it has has several multi usage functions