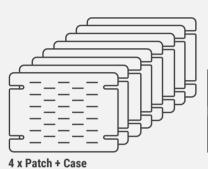

#### 4 x Patch + Case

The Patches are designed to be replaceable and attached into the FlyBag Hero and Wallet. The Patches are made of a white and durable SP foam. It has 28 pre cut slits for your book flies