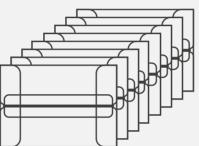

#### 4 x Patch + Case

The Patches are designed to be replaceable and attached into the FlyBag Hero and Wallet. The Patches are made of a white and durable SP foam. It has 28 pre cut slits for your book flies

#### **Storage Bag**

Includes a practical Zipper Bag that you can store up to 8 Patch + Case or other essentials in your bag or at home.