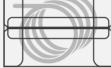

#### Case

The minimalistic, semi transparent Case of thermoplastic is designed to hold the Patch with flies. As a general rule of the FlyBag System – it has has several multi usage functions.

#### Mount the Case on the FlyBag Hero

The Case is designed to fit the back of the FlyBag Hero with the help of to Fix Cords. The solution makes it easy to attach & remove.

The minimalistic, semi transparent Case of thermoplastic is designed to hold the Patch with flies. As a general rule of the FlyBag System – it has has several multi usage functions