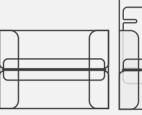

#### Mount the Case on the FlyBag Hero

The Case is designed to fit the back of the FlyBag Hero with the help of to Fix Cords. The solution makes it easy to attach & remove.

#### Mount the Case on the FlyBag Hero

The Case is designed to fit the back of the FlyBag Hero with the help of to Fix Cords. The solution makes it easy to attach & remove.

Tips, bellys, pre rigged tippets.

#### Mount the Case on the FlyBag Hero

The Case is designed to fit the back of the FlyBag Hero with the help of to Fix Cords. The solution makes it easy to attach & remove.

The minimalistic, semi transparent Case of thermoplastic is designed to hold the Patch with flies. As a general rule of the FlyBag System – it has has several multi usage functions