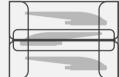

#### Case

The minimalistic, semi transparent Case of thermoplastic is designed to hold the Patch with flies. As a general rule of the FlyBag System – it has has several multi usage functions.

Tips, bellys, pre rigged tippets.

#### Case

The minimalistic, semi transparent Case of thermoplastic is designed to hold the Patch with flies. As a general rule of the FlyBag System – it has has several multi usage functions.