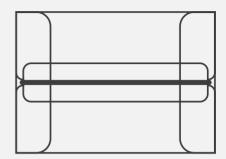

#### Mount the Case on the FlyBag Hero

The Case is designed to fit the back of the FlyBag Hero with the help of to Fix Cords. The solution makes it easy to attach & remove.

#### Mount the Case on the FlyBag Hero

The Case is designed to fit the back of the FlyBag Hero with the help of to Fix Cords. The solution makes it easy to attach & remove.

Tips, bellys, pre rigged tippets.

#### Mount the Case on the FlyBag Hero

The Case is designed to fit the back of the FlyBag Hero with the help of to Fix Cords. The solution makes it easy to attach & remove.

The minimalistic, semi transparent Case of thermoplastic is designed to hold the Patch with flies. As a general rule of the FlyBag System – it has has several multi usage functions