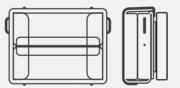

#### Mount the Case on the FlyBag Hero

The Case is designed to fit the back of the FlyBag Hero with the help of to Fix Cords. The solution makes it easy to attach & remove.

#### Mount the Case on the FlyBag Hero

The Case is designed to fit the back of the FlyBag Hero with the help of to Fix Cords. The solution makes it easy to attach & remove.

Tips, bellys, pre rigged tippets.

#### Mount the Case on the FlyBag Hero

The Case is designed to fit the back of the FlyBag Hero with the help of to Fix Cords. The solution makes it easy to attach & remove.

The minimalistic, semi transparent Case of thermoplastic is designed to hold the Patch with flies. As a general rule of the FlyBag System – it has has several multi usage functions