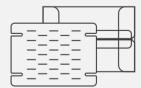

#### **Patch**

The Patches are designed to be replaceable and attached into the FlyBag Hero and Wallet. The Patches are made of a white and durable SP foam. It has 28 pre cut slits for your hook flies.

#### Case

The minimalistic, semi transparent Case of thermoplastic is designed to hold the Patch with flies. As a general rule of the FlyBag System – it has has several multi usage functions.

Tips, bellys, pre rigged tippets.