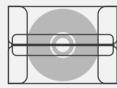

#### **Patch**

The Patches are designed to be replaceable and attached into the FlyBag Hero and Wallet. The Patches are made of a white and durable SP foam. It has 28 pre cut slits for your hook flies.

www.flybag.fish | @the\_flybag

The Patch is designed to fit the FlyBag System and the Case has several multi usage functions. The Patch + Case can be used together as a classic fly box.

The Patches are designed to be replaceable and attached into the FlyBag Hero and Wallet. The Patches are made of a white and durable SP foam. It has 28 pre cut slits for